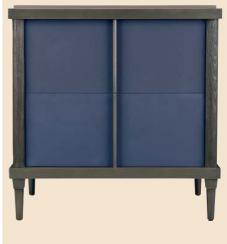

The Jiun Ho French Collection is inspired by Jiun's cycling adventure through the Loire Valley in France. With pieces such as the St Cere chair and the Montresor night table, the range encompasses Jiun's favourite designs and "captures the essence and elegance of the French spirit and design details without being excessive". The collection perfectly portrays Jiun's "back to basics" philosophy, where modernist "I enjoy design because I believe that good design can enhance people's everyday lives" — Jiun Ho

more info?

St Cere chair

Montresor night table