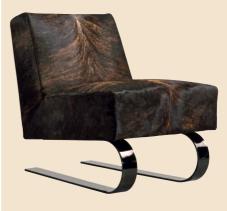

The Jiun Ho French Collection is inspired by Jiun's cycling adventure through the Loire Valley in France. With pieces such as the St Cere chair and the Montresor night table, the range encompasses Jiun's favourite designs and "captures the essence and elegance of the French spirit and design details without being excessive". The collection perfectly portrays Jiun's "back to basics" philosophy, where modernist "I enjoy design because I believe that good design can enhance people's everyday lives" — Jiun Ho

more info?

St Cere chair

Montresor night table