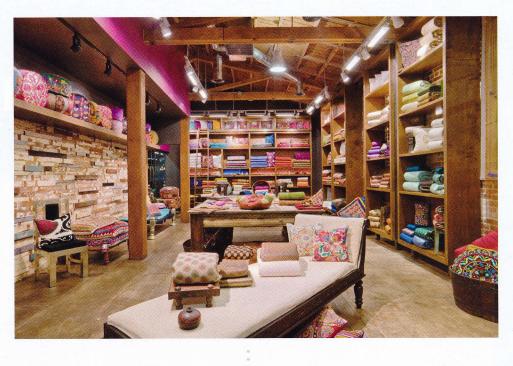

Jiun Ho de Jia is located at 1180 Folsom Street in San Francisco. 415.437.2284 | www.jiunho.com

The globally inspired interior of De-Cor celebrates the unique furniture, artifacts, and textiles collected by owner Deepali Pareek. The newly designed 7,500 squarefoot gallery style showroom located in Pasadena features hand-selected items from Pareek's travels to Western India. When recreating the warehouse space, Pareek was inspired by the interesting details of the building's interior and utilized the natural lighting, original wooden beams and brick structure. Visitors of this visually stimulating store are sure to be dazzled by the array of colorful merchandise: from embroidered pillows to decorated ottomans to bright fabrics. The thoughtfully designed Textiles Room houses the gallery's constantlychanging selection of fabrics and smaller-sized housewares. Among her many treasures and found objects from around the world, Pareek also showcases her own furniture and pillow designs. Color and texture are used throughout the expansive showroom to meld the ancient with the contemporary and to provide shoppers with a truly enlightening experience.